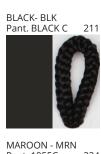

### **BANYO SURFACE**

COLOR FINISH CHART

| PROJECT  |
|----------|
| TYPE     |
| NOTES    |
| QUANTITY |
| DATE     |

| Beige - BEI      | Black - BLK | Blue - BLU    | Cognac - COG | Dark Green - DGN | Gray - GRY  |
|------------------|-------------|---------------|--------------|------------------|-------------|
|                  |             |               |              |                  |             |
|                  |             |               |              |                  |             |
|                  |             |               |              |                  |             |
| Maroon - MRN     | Mocha - MOC | Mustard - MUS | Olive - OLV  | Silver - SIL     | Stone - STN |
|                  |             |               |              |                  |             |
|                  |             |               |              |                  |             |
|                  |             |               |              |                  |             |
| Terracotta - TER | White - WHI |               |              |                  |             |
|                  |             |               |              |                  |             |
|                  |             |               |              |                  |             |