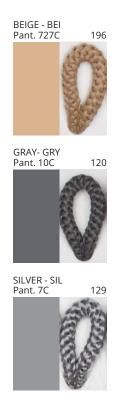

### **BANYO SURFACE**

COLOR FINISH CHART

| PROJECT  |
|----------|
| TYPE     |
| NOTES    |
| QUANTITY |
| DATE     |

| Beige - BEI      | Black - BLK | Blue - BLU    | Cognac - COG | Dark Green - DGN | Gray - GRY  |
|------------------|-------------|---------------|--------------|------------------|-------------|
|                  |             |               |              |                  |             |
|                  |             |               |              |                  |             |
|                  |             |               |              |                  |             |
| Maroon - MRN     | Mocha - MOC | Mustard - MUS | Olive - OLV  | Silver - SIL     | Stone - STN |
|                  |             |               |              |                  |             |
|                  |             |               |              |                  |             |
|                  |             |               |              |                  |             |
| Terracotta - TER | White - WHI |               |              |                  |             |
|                  |             |               |              |                  |             |
|                  |             |               |              |                  |             |