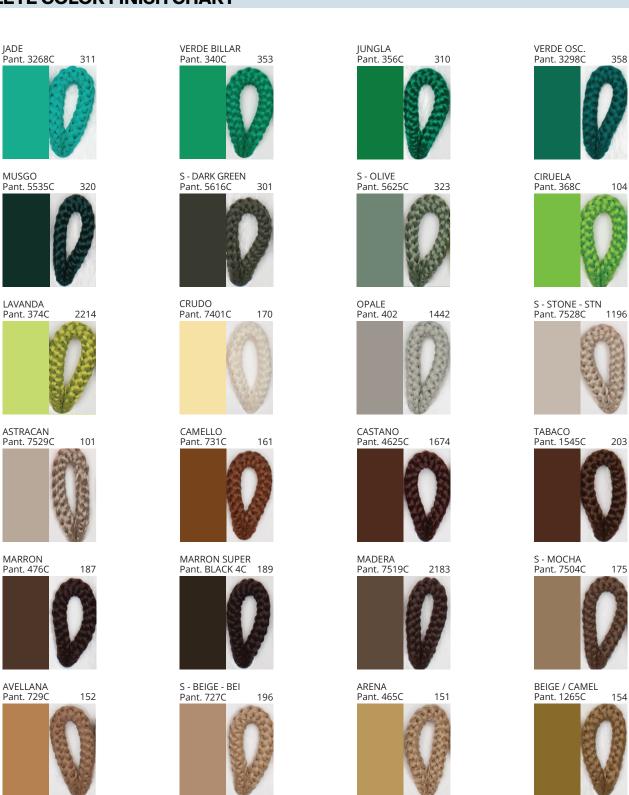

### **BANYO SURFACE**

COLOR FINISH CHART

| PROJECT  |
|----------|
| TYPE     |
| NOTES    |
| QUANTITY |
| DATE     |

| Beige - BEI      | Black - BLK | Blue - BLU    | Cognac - COG | Dark Green - DGN | Gray - GRY  |
|------------------|-------------|---------------|--------------|------------------|-------------|
|                  |             |               |              |                  |             |
|                  |             |               |              |                  |             |
|                  |             |               |              |                  |             |
| Maroon - MRN     | Mocha - MOC | Mustard - MUS | Olive - OLV  | Silver - SIL     | Stone - STN |
|                  |             |               |              |                  |             |
|                  |             |               |              |                  |             |
|                  |             |               |              |                  |             |
| Terracotta - TER | White - WHI |               |              |                  |             |
|                  |             |               |              |                  |             |
|                  |             |               |              |                  |             |

Digital: Not all screens are calibrated the same, and therefore, colors will appear differently between screens.

Physical: When texture is involved, there will be variations in color, character and tone within a product series and between product families.