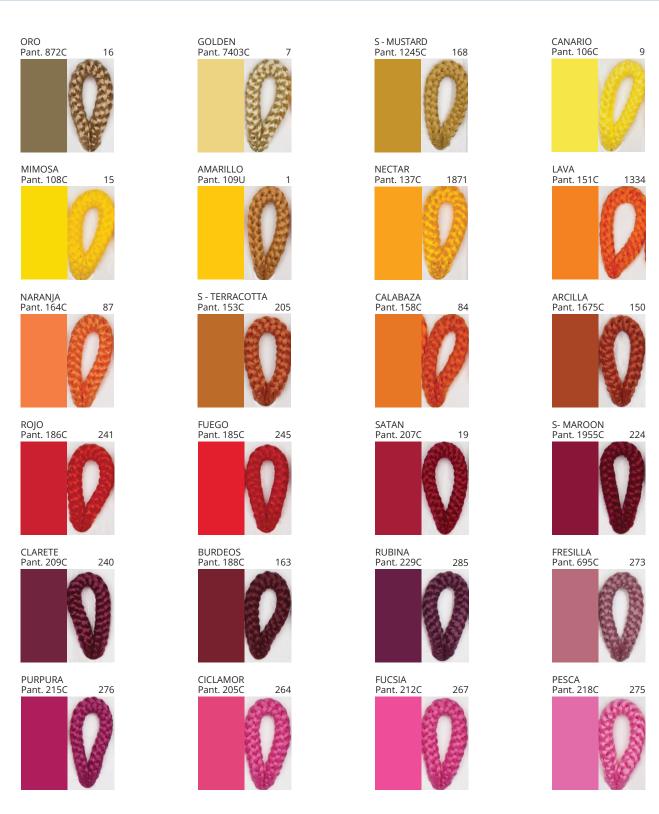

### **BANYO SURFACE**

COLOR FINISH CHART

| PROJECT  |
|----------|
| TYPE     |
| NOTES    |
| QUANTITY |
| DATE     |

| Beige - BEI      | Black - BLK | Blue - BLU    | Cognac - COG | Dark Green - DGN | Gray - GRY  |
|------------------|-------------|---------------|--------------|------------------|-------------|
|                  |             |               |              |                  |             |
|                  |             |               |              |                  |             |
|                  |             |               |              |                  |             |
| Maroon - MRN     | Mocha - MOC | Mustard - MUS | Olive - OLV  | Silver - SIL     | Stone - STN |
|                  |             |               |              |                  |             |
|                  |             |               |              |                  |             |
|                  |             |               |              |                  |             |
| Terracotta - TER | White - WHI |               |              |                  |             |
|                  |             |               |              |                  |             |
|                  |             |               |              |                  |             |

Digital: Not all screens are calibrated the same, and therefore, colors will appear differently between screens.

Physical: When texture is involved, there will be variations in color, character and tone within a product series and between product families.